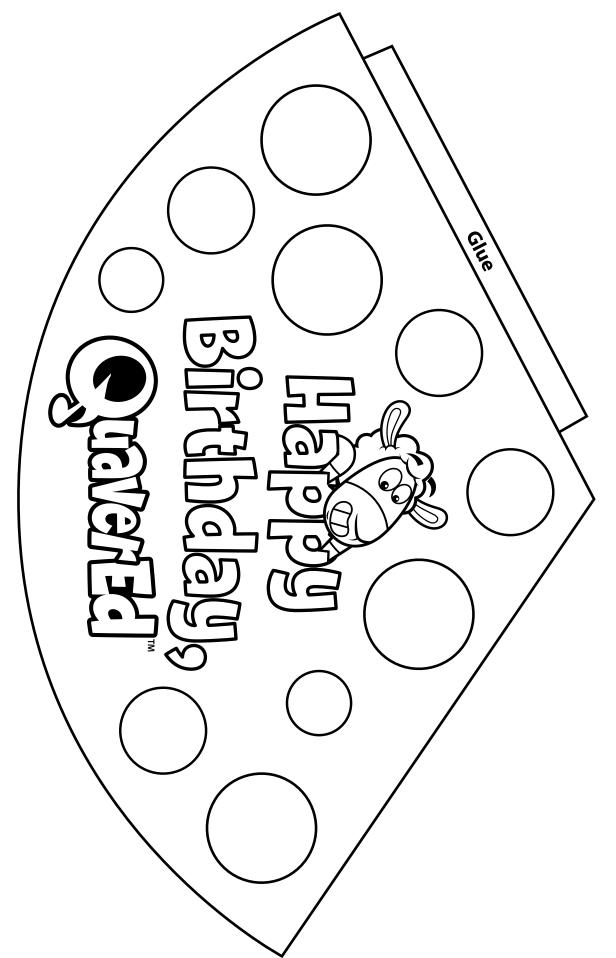

# **Activities for Quaver Day**

Print out these <u>DIY birthday hats</u> and have students color them!