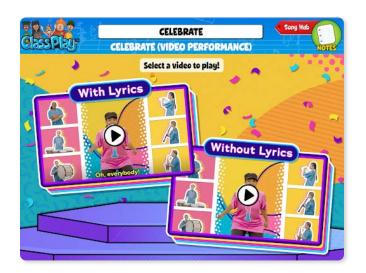

### It's Time to "Celebrate!"

Kick off the day with some movement. This fun step-dance from QuaverMusic, <u>"Celebrate,"</u> is perfect for your older grades.