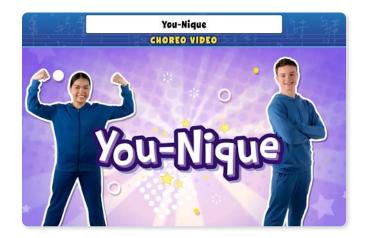

### Wrap-Up Activity: "You-Nique" Movement Video

Close out the day with a QuaverEd favorite! Get moving with your class while reinforcing key concepts from the Quaver-favorite "You-Nique!"

Trivia Answer Key: 1) b. 2009, 2) c. Quaver, 3) c. Perry the Sheep, 4) a. Nashville, TN, 5) d. Eighth Note