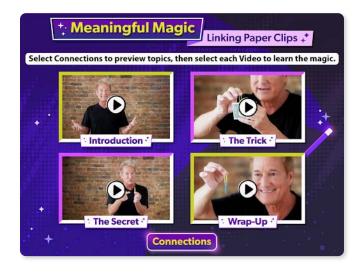

### **Bring Out the Magic!**

Learn how to <u>perform magic</u> with Dr. Kevin Spencer and amaze your students! Not only will they learn a party trick, but they will learn the importance of self-confidence and discipline!