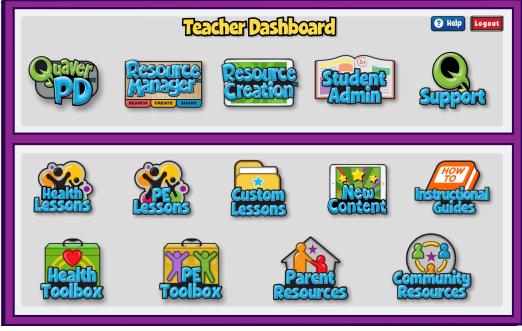

**Getting Started with QuaverHealth•PE!** 

Once logged in, you'll be taken to your Teacher Dashboard–your one-stop-shop for all of your QuaverHealth•PE Resources!