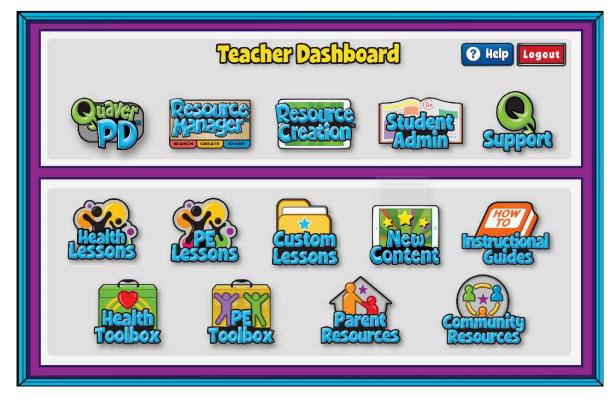

## **Getting Started with QuaverHealth•PE!**

Once logged in, you'll be taken to your Teacher Dashboard-your one-stop-shop for all of your QuaverHealth•PE Resources!