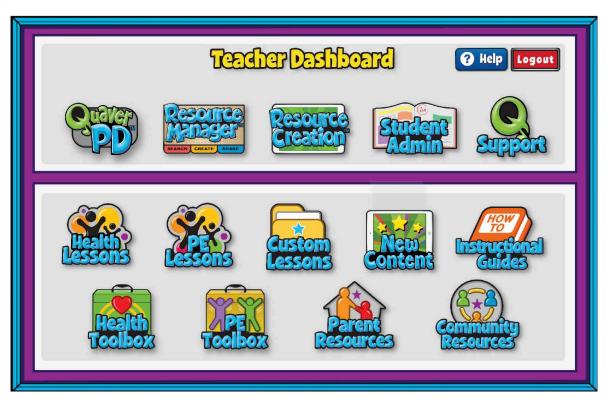

## **Getting Started with QuaverHealth•PE!**

Once logged in, you'll be taken to your Teacher Dashboard–your one-stop-shop for all of your QuaverHealth•PE Resources!