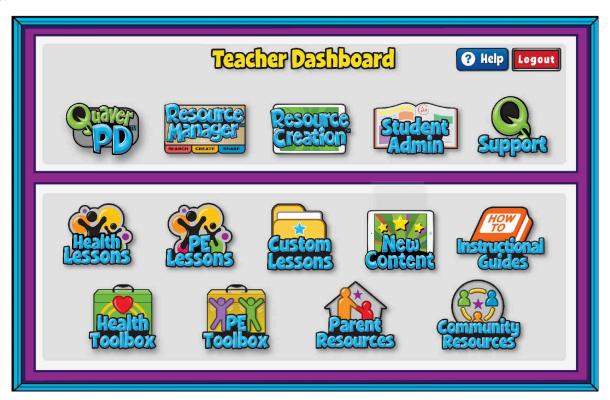

## **Getting Started with QuaverHealth•PE!**

Once logged in, you'll be taken to your Teacher Dashboard–your one-stop-shop for all of your QuaverHealth•PE Resources!