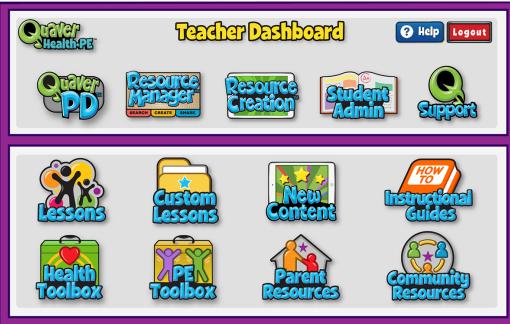

#### **Getting Started with QuaverHealth•PE!**

Once logged in, you'll be taken to your Teacher Dashboard–your one-stop-shop for all of your QuaverHealth•PE Resources!