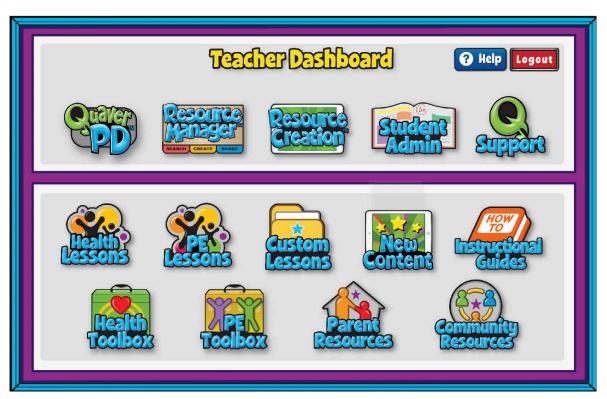

## **Getting Started with QuaverHealth•PE!**

Once logged in, you'll be taken to your Teacher Dashboard–your one-stop-shop for all of your QuaverHealth•PE Resources!