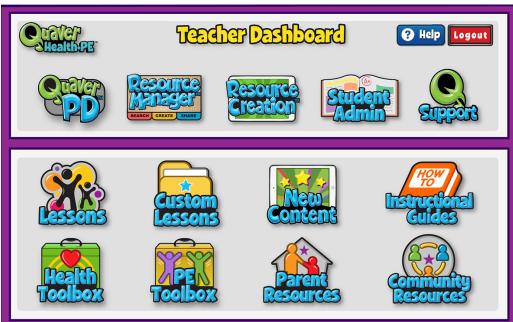

### **Getting Started with QuaverHealth•PE!**

Once logged in, you'll be taken to your Teacher Dashboard–your one-stop-shop for all of your QuaverHealth•PE Resources!