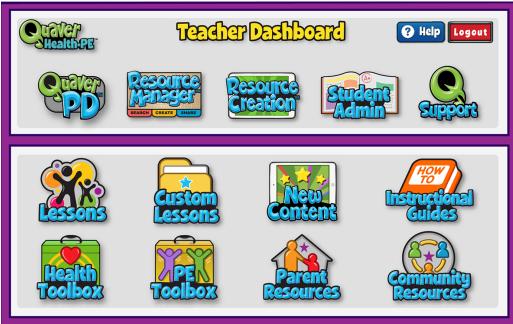

#### **Getting Started with QuaverHealth•PE!**

Once logged in, you'll be taken to your Teacher Dashboard–your one-stop-shop for all of your QuaverHealth•PE Resources!