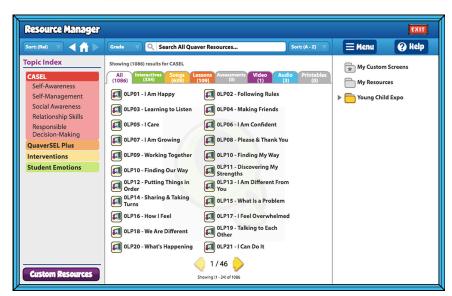

#### 2 • Search for a Single Activity

Back on your Dashboard, click the **RESOURCE MANAGER** icon to use the Topic Index to search with a specific standard, concept or goal in mind, and organize the resulting Quaver resources into folders or custom lessons for easy access throughout the year.