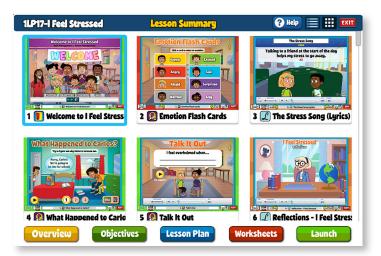

#### 1 • Explore a Complete Lesson

Click the **LESSONS** icon to open a menu of Quaver-SEL lessons organized by grade level or CASEL Competency. Click any grade level or competency for a sub-collection of lessons, then click the lesson to launch a lesson summary screen.

Use the colorful buttons to explore the lesson's objectives or to print a Lesson Plan or any available worksheets. Then click Launch to open the lesson in a new tab and try it with your students.

Each Lesson is designed to last between 30–45 minutes, or you can tackle a single activity in the lesson in just 5–10.