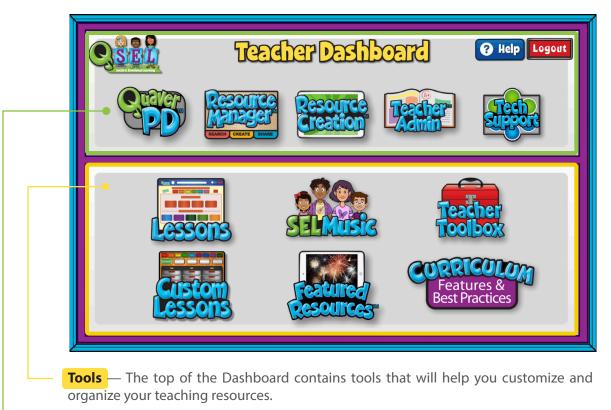

## **Getting Started with QuaverSEL!**

Once logged in, you'll be taken to your **Teacher Dashboard**—your one-stop-shop for all of your QuaverSEL Resources! The Dashboard can be broken down into two categories: **Tools** and **Teaching Resources**.

**Teaching Resources** — The bottom half of the Dashboard includes ready-to-launch resources and additional information to support your instruction.

#### 1 • Explore a Complete Lesson

Click the **LESSONS** icon to open a menu of Quaver-SEL lessons organized by grade level or CASEL Competency. Click any grade level or competency for a sub-collection of lessons, then click the lesson to launch a lesson summary screen.

#### 2 • Search for a Single Activity

Back on your Dashboard, click the **RESOURCE MANAGER** icon to use the Topic Index to search with a specific standard, concept or goal in mind, and organize the resulting Quaver resources into folders or custom lessons for easy access throughout the year.